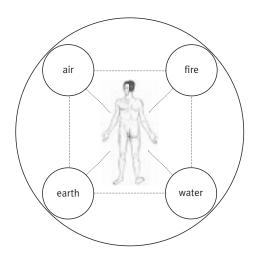

The correspondences to the four elements have been familiar to us for a long time:

The element fire Crimson
The element earth Lightgreen
The element air Turquoise
The element water Rose

Everything that exists in this dimension, including human life, has originated from the four elements. They are constantly active inside of us and we find ourselves in the middle of the permanent tension which is generated through these elements. When we as individuals exist in the center of an expanded consciousness, then the elements are benevolent towards us. The continuous attraction and repulsion however make us into a toy of the elements.

We can feel the forceful impact of the elements in our daily lives. If we are aggressive, wrathful and full of rage, then that is connected to the element fire. If we are holding on to things or we " cannot let go", then that corresponds to the element earth. The element air has thoughtlessness, internal conflict or constant stress situations in its baggage and the element water corresponds to the ignored intuitions, the negated creativity or the suppression of any feelings. If we do not pay attention to the impulses of the elements, then we will get sick, i.e. the four elements notify us that we have left our center.

#### **... ∴ 2.** The Quadrature of the Face

Esogetic Medicine has know about the division of the face into four quadrants for a long time. It is an elemental truth that the expression of our face depends on our internal emotions. We also believe nowadays that the motor expression of the facial features reacts before the intellect, i.e. that feelings and emotions, which are originating in the abdominal brain, are reaching our facial features before the reactions of the intellect in the cranial brain and thus are changing them. Feelings and emotions are symbolically assigned to the four elements. Thus the quadrants of the face are helpful centers, which generate very deep relaxation.

The picture illustrates the positions and the correspondences to the elements. We leave the four crystals in place four ten minutes or longer. The best time for this treatment is in the evening before going to sleep. We have observed that difficulties in falling asleep. or the so-called sleep rhythm disturbances, could be influenced beneficially.