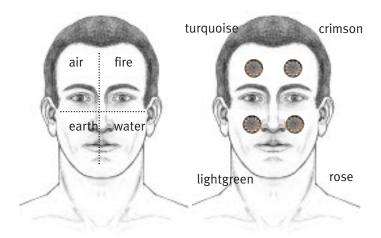

The correspondences to the four elements have been familiar to us for a long time:

The element fire Crimson
The element earth Lightgreen
The element air Turquoise
The element water Rose

Everything that exists in this dimension, including human life, has originated from the four elements. They are constantly active inside of us and we find ourselves in the middle of the permanent tension which is generated through these elements. When we as individuals exist in the center of an expanded consciousness, then the elements are benevolent towards us. The continuous attraction and repulsion however make us into a toy of the elements.

The picture illustrates the positions and the correspondences to the elements. We leave the four crystals in place four ten minutes or longer. The best time for this treatment is in the evening before going to sleep. We have observed that difficulties in falling asleep. or the so-called sleep rhythm disturbances, could be influenced beneficially.

When placing the element-crystals we start in the front. The quadrant on the upper left has the color crimson = fire, the lower right the color lightgreen = earth, the upper right turquoise = air and the lower left rose = water. We generally experience a deep relaxation, deep breathing and a comfortable tiredness.