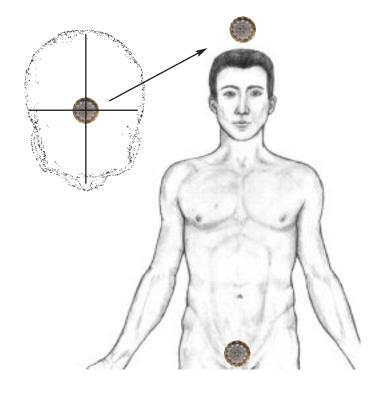

#### 

We start with the gold and silver crystals, to balance the polarity of feeling and thinking. The gold crystal is centered in the middle of the top of the skull, it stays there for 5 minutes.

Then the silver crystal is centered on the midline above the pubic bone for the next five minutes. Any reactions terminate the application and shows us the stress between feeling and thinking. They also point towards tensions and spasms in the solarple-xus.