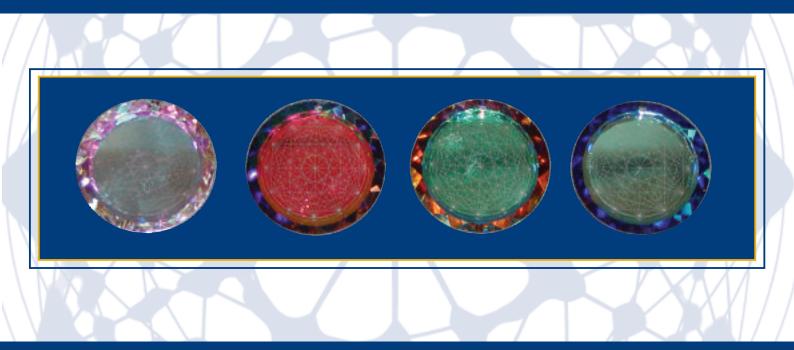

A huge discovery have been the differently colored facetted crystals. By now the gold and silver crystals have become valuable media for both the therapist and the layperson, enabling them to initiate a regulatory response in the pre-stages of disease and pain already.

We have just recently succeeded in imbuing the facetted crystals with four new colors, thus opening another door into the subconscious layers of human existence.

The correspondences to the four elements have been familiar to us for a long time:

The element fire Crimson
The element earth Lightgreen
The element air Turquoise
The element water Rose

Everything that exists in this dimension, including human life, has originated from the four elements. They are constantly active inside of us and we find ourselves in the middle of the permanent tension which is generated through these elements. When we as individuals exist in the center of an expanded consciousness, then the elements are benevolent towards us. The continuous attraction and repulsion however make us into a toy of the elements.