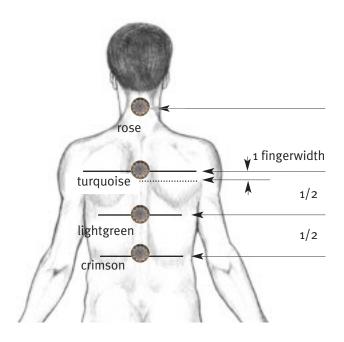

Then we position the four element-crystals on defined zones along the spine.

Zone 1 can be found by drawing a line from highest point of the iliac crest to the spine. It is the location of the element fire and the assigned color is crimson.

Zone 2 is in the middle between zones 1 and 3 and has the color lightgreen.

Zone 3 is found by going one fingerwidth up from the axillary fold and placing a horizontal line across to the spine. The color is turquoise.

Zone 4 is in the middle of the cervical spine. The index finger is placed on the middle of the cervical spine and then the head is extended bakkwards; the location of the water element is where we feel the deepest point of the curve in the spine. It has the color rose.

The four crystals stay in their locations for ten minutes or longer. Possible reactions tend to resolve by themselves most of the time, so that an interruption of the sequence is not necessary.

This protocol is a wonderful initial treatment for all possible complaint situations. Through the positions of the four elements the organizing impulse reaches the whole body. Most of the time we see a general sense of well-being, as if the excessive movement of the elements has been calmed down.