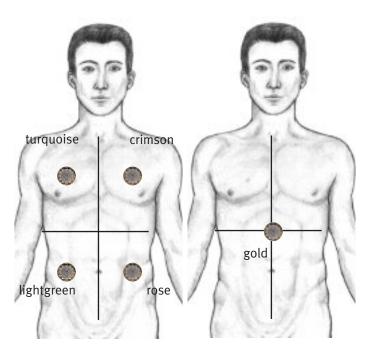

When placing the element-crystals we start in the front. The quadrant on the upper left has the color crimson = fire, the lower right the color lightgreen = earth, the upper right turquoise = air and the lower left rose = water. We generally experience a deep relaxation, deep breathing and a comfortable tiredness.

In case of any reactions like for instance slight head pressure, a sensation of sweating or tensions in the abdomen and the spine we recommend placing the gold crystal below the tip of the sternum in the middle of the element-crystals. Most of the time the reactions immediately disappear.

It is preferable to use the element facetted crystals in the back on a different day. The placements resemble those in the front.

The quadrant on the upper right has the color crimson = fire, the lower left the color lightgreen = earth, the upper left turquoise = air and the lower right rose = water.

In case of reactions we place the silver crystal on the spine opposite the tip of the sternum and that also leads to the immediate resolution of reactions.

A wonderful opportunity to contact one's center again, diminish stress and resolve minor complaints.