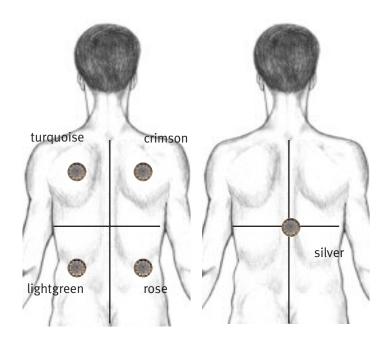

When placing the element-crystals we start in the front. The quadrant on the upper left has the color crimson = fire, the lower right the color lightgreen = earth, the upper right turquoise = air and the lower left rose = water. We generally experience a deep relaxation, deep breathing and a comfortable tiredness.

It is preferable to use the element facetted crystals in the back on a different day. The placements resemble those in the front.

The quadrant on the upper right has the color crimson = fire, the lower left the color lightgreen = earth, the upper left turquoise = air and the lower right rose = water.