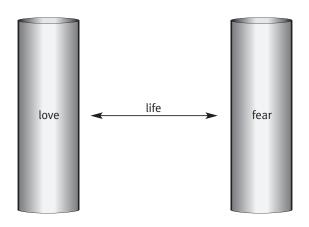

### Gold and Silver The Colors of the Polarity of Sun and Moon

Symbol of the sun - gold, sun, warmth, activity, the masculine, the external human psyche.

Symbol of the moon - silver, moon, coldness, passivity, the feminine, the internal human psyche.

The idea of love is light, sun, warmth, the "plus" in the human being and it is symbolized through the sun. The opposite pole is associated with fear, darkness and coldness of the night - these metaphors correspond to the moon.